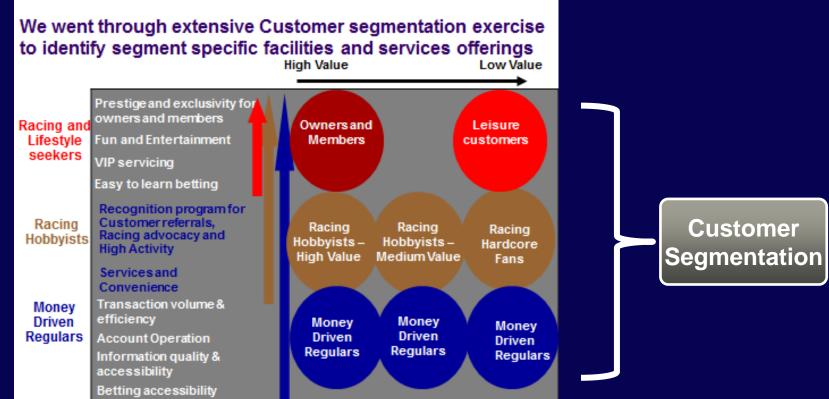

1 | 259,538 | 275,188 | 284,447 | 298,394 | 311,637 | 324,016 | 5.5%                         | 4.2%                         |
| Other Activities (excl. Casinos) | 42,166  | 42,849  | 43,586  | 45,096  | 47,087  | 47,606  | 49,095  | 51,194  | 53,029  | 54,662  | 55,989  | 3.0%                         | 3.3%                         |



# **Industry Speakers**





# The Challenge

How to create more value for racing?



### **Regulatory Environment and Governance**

- Integrity
- Fair Competition
- Animal Welfare
- Prohibitive-substance-free

**Hygiene Factors** 



### **Value Creation**

Racing (Event) Value



### **Value Creation**

Racing (Event) Organiser

Value

Wagering Operator



# How to Create Value in a Vertically Integrated Model - HKJC











### **Customer analytics**

















# **Facilities**







Racecourse facilities for Owners





# **Events**





## **Digitized Content is Key**







Race Simulator App



# **Technology Race**





# **Growth by being Customer Centric**





### **New Form of Collaboration to Create Value**





# **Industry Speakers**





# Industry Speakers' presentations



## **Panel Discussion**

Racing's lifeblood The future landscape for wagering