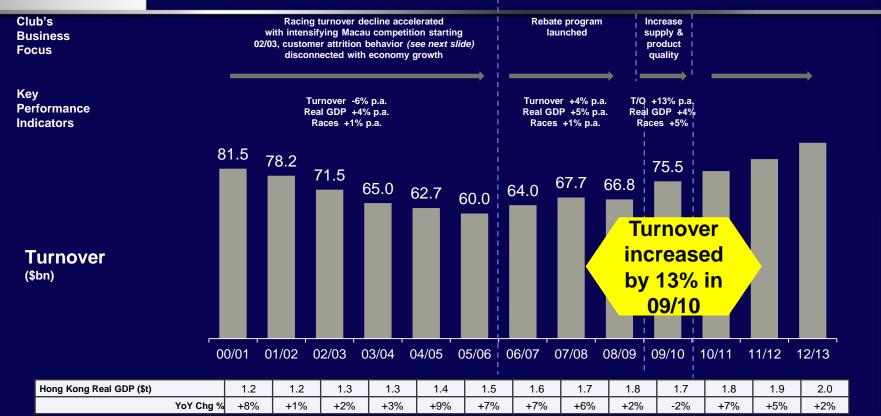

538 | 275,188 | 284,447 | 298,394 | 311,637 | 324,016 | 5.5%                         | 4.2%                         |
| Other Activities (excl. Casinos) | 42,166  | 42,849  | 43,586  | 45,096  | 47,087  | 47,606  | 49,095  | 51,194  | 53,029  | 54,662  | 55,989  | 3.0%                         | 3.3%                         |



# **Industry Speakers**





# The Challenge

How to create more value for racing?



### **Regulatory Environment and Governance**

- Integrity
- Fair Competition
- Animal Welfare
- Prohibitive-substance-free

**Hygiene Factors** 



### **Value Creation**

Racing (Event) Value



### **Value Creation**

Racing (Event) Organiser

Value

Wagering Operator



# How to Create Value in a Vertically Integrated Model - HKJC











### **Customer analytics**

















# **Facilities**







Racecourse facilities for Owners





# **Events**





## **Digitized Content is Key**







Race Simulator App



# **Technology Race**





# **Growth by being Customer Centric**





### **New Form of Collaboration to Create Value**





# **Industry Speakers**





# Industry Speakers' presentations



## **Panel Discussion**

Racing's lifeblood The future landscape for wagering