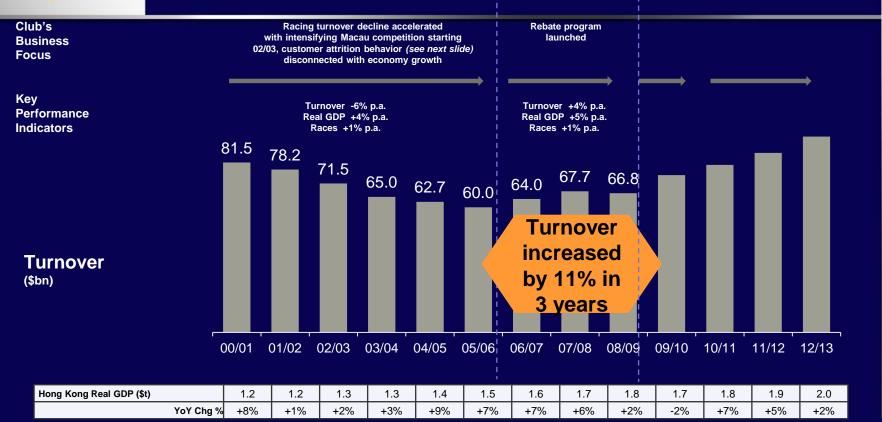

259,538 | 275,188 | 284,447 | 298,394 | 311,637 | 324,016 | 5.5%                         | 4.2%                         |
| Other Activities (excl. Casinos) | 42,166  | 42,849  | 43,586  | 45,096  | 47,087  | 47,606  | 49,095  | 51,194  | 53,029  | 54,662  | 55,989  | 3.0%                         | 3.3%                         |



# **Industry Speakers**





# The Challenge

How to create more value for racing?



### **Regulatory Environment and Governance**

- Integrity
- Fair Competition
- Animal Welfare
- Prohibitive-substance-free

**Hygiene Factors** 



### **Value Creation**

Racing (Event) Value



### **Value Creation**

Racing (Event) Organiser

Value

Wagering Operator



# How to Create Value in a Vertically Integrated Model - HKJC











### **Customer analytics**

















# **Facilities**







Racecourse facilities for Owners





# **Events**





## **Digitized Content is Key**







Race Simulator App



# **Technology Race**





# **Growth by being Customer Centric**





### **New Form of Collaboration to Create Value**





# **Industry Speakers**





# Industry Speakers' presentations



## **Panel Discussion**

Racing's lifeblood The future landscape for wagering