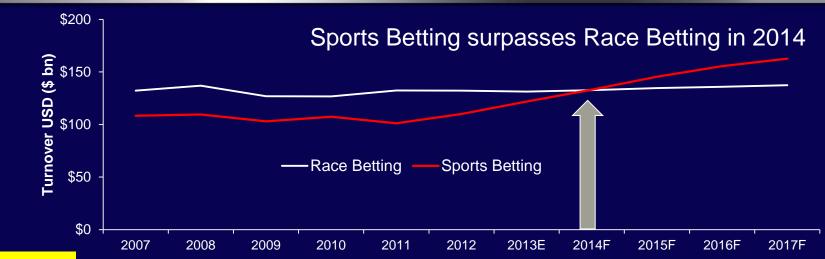

## **Competition Trend**

Source: GBGC

| Turnover (USD \$ Mil.)           | 2007    | 2008    | 2009    | 2010    | 2011    | 2012    | 2013E   | 2014F   | 2015F   | 2016F   | 2017F   | CAGR<br>from 2009<br>to 2013 | CAGR<br>from 2013<br>to 2017 |
|----------------------------------|---------|---------|---------|---------|---------|---------|---------|---------|---------|---------|---------|------------------------------|------------------------------|
| Race Betting                     | 132,201 | 136,998 | 126,880 | 126,671 | 132,314 | 132,232 | 131,221 | 132,683 | 134,694 | 135,935 | 137,431 | 0.8%                         | 1.2%                         |
| Sports Betting                   | 108,363 | 109,584 | 102,969 | 107,392 | 101,231 | 109,953 | 121,897 | 133,131 | 145,492 | 155,492 | 162,629 | 4.3%                         | 7.5%                         |
| Lotteries                        | 208,919 | 224,101 | 222,145 | 226,439 | 256,031 | 259,538 | 275,188 | 284,447 | 298,394 | 311,637 | 324,016 | 5.5%                         | 4.2%                         |
| Other Activities (excl. Casinos) | 42,166  | 42,849  | 43,586  | 45,096  | 47,087  | 47,606  | 49,095  | 51,194  | 53,029  | 54,662  | 55,989  | 3.0%                         | 3.3%                         |