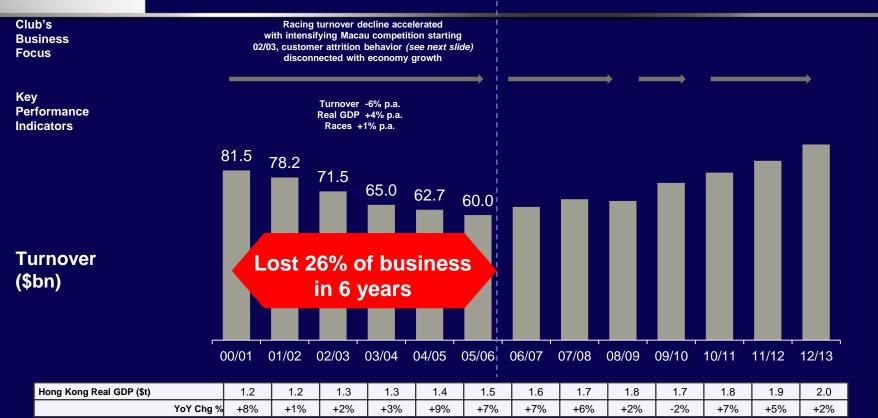

101 | 222,145 | 226,439 | 256,031 | 259,538 | 275,188 | 284,447 | 298,394 | 311,637 | 324,016 | 5.5%                         | 4.2%                         |
| Other Activities (excl. Casinos) | 42,166  | 42,849  | 43,586  | 45,096  | 47,087  | 47,606  | 49,095  | 51,194  | 53,029  | 54,662  | 55,989  | 3.0%                         | 3.3%                         |



# **Industry Speakers**





# The Challenge

How to create more value for racing?



### **Regulatory Environment and Governance**

- Integrity
- Fair Competition
- Animal Welfare
- Prohibitive-substance-free

**Hygiene Factors** 



### **Value Creation**

Racing (Event) Value



### **Value Creation**

Racing (Event) Organiser

Value

Wagering Operator



# How to Create Value in a Vertically Integrated Model - HKJC











### **Customer analytics**

















# **Facilities**







Racecourse facilities for Owners





# **Events**





## **Digitized Content is Key**







Race Simulator App



# **Technology Race**





# **Growth by being Customer Centric**





### **New Form of Collaboration to Create Value**





# **Industry Speakers**





# Industry Speakers' presentations



## **Panel Discussion**

Racing's lifeblood The future landscape for wagering