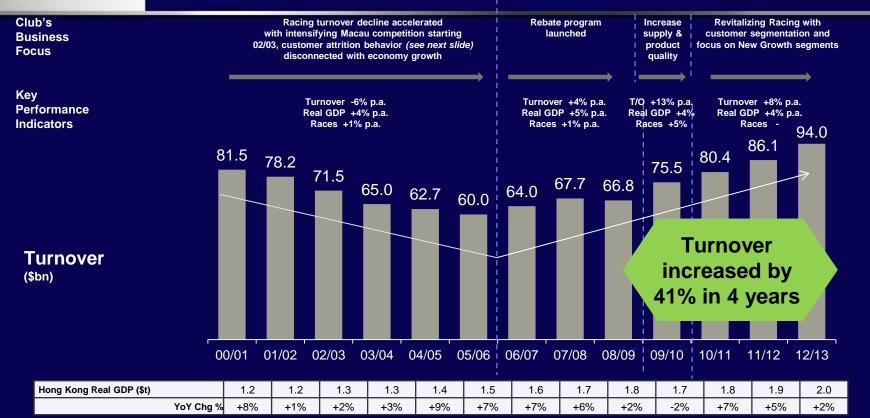

| 275,188 | 284,447 | 298,394 | 311,637 | 324,016 | 5.5%                         | 4.2%                         |
| Other Activities (excl. Casinos) | 42,166  | 42,849  | 43,586  | 45,096  | 47,087  | 47,606  | 49,095  | 51,194  | 53,029  | 54,662  | 55,989  | 3.0%                         | 3.3%                         |



# **Industry Speakers**





# The Challenge

How to create more value for racing?



### **Regulatory Environment and Governance**

- Integrity
- Fair Competition
- Animal Welfare
- Prohibitive-substance-free

**Hygiene Factors** 



### **Value Creation**

Racing (Event) Value



### **Value Creation**

Racing (Event) Organiser

Value

Wagering Operator



# How to Create Value in a Vertically Integrated Model - HKJC











### **Customer analytics**

















# **Facilities**







Racecourse facilities for Owners





# **Events**





## **Digitized Content is Key**







Race Simulator App



# **Technology Race**





# **Growth by being Customer Centric**





### **New Form of Collaboration to Create Value**





# **Industry Speakers**





# Industry Speakers' presentations



## **Panel Discussion**

Racing's lifeblood The future landscape for wagering