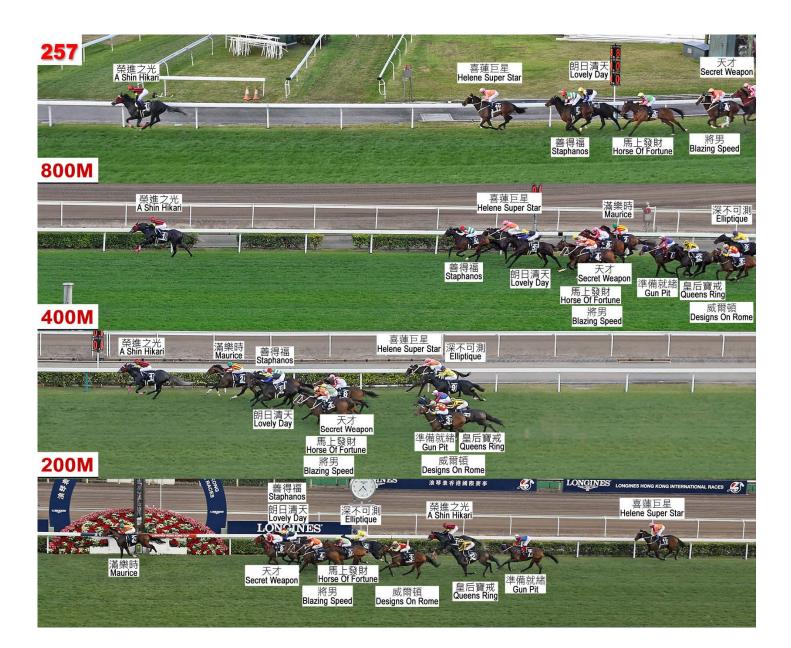

## **Speed Chart**

The Sha Tin 2400m circuit is relatively flat and fast by European standards, making tactical speed an advantage. Last year, when Satono Crown and Highland Reel singled out to stage their memorable 2-horse war, Highland Reel was in front at the 800m and Satono Crown just 2-1/2 lengths off the lead at the same stage. The most recent winner to come from the rear was Hong Kong's Dominant (2013), and he was still 5-1/4 lengths off the leader at the 800m. If there is such a thing as the "perfect" place to be, it would be four lengths off the lead, and one horse away from the rail, when they reach the half-way point. (Likely Pace: GOOD TO SLOW)

### Spotlight

Highland Reel gave the Aidan O'Brien stable its first Hong Kong win when successful in the LONGINES Hong Kong Vase two years ago. The multiple G1-winning globetrotter returns after setting up an epic edition last year, in which he finished a brave second to Japan's Satono Crown.