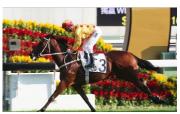

## SATONO CROWN

2016 Winning Horse (Representing Japan)

Winning Owner

Winning Trainer

Winning Jockey

(In the

莫雪科

UNO CROWN

Japanese runners have claimed the Vase with Stay Gold (2001) and Satono Crown (2016), and Kiseki is a strong candidate to enhance that record this time. The Katsuhiko Sumii-trained galloper is one of his nation's star three-year-olds and was impressive when winning the Japanese St Leger last time.

### KISEKI

JAPAN 3c 118 Top-class three-year-old posted strong win in the G1 Kikuka Sho (3000m), Japan's St Leger, at his most recent start.