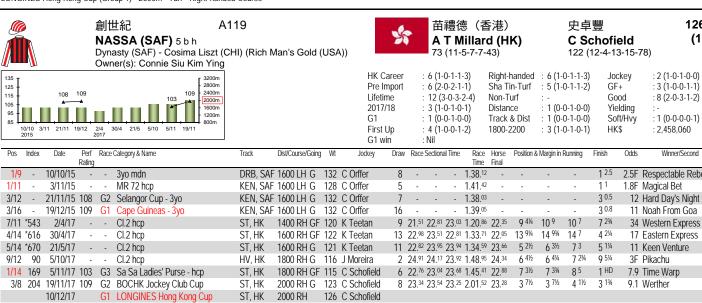

|                                       |                                      |                                                                                   |                                                  |                                                          |

Raced 9 times in the UK and France, winning his last 5, including 2 Listed races at a mile at Craon and Saint-Cloud. Made Hong Kong debut in January. No better than 3rd in first 7 races, but then strung 3 wins together at both Happy Valley and Sha Tin to end his season. Gallant in 3 runs this term, finishing 3rd in G3 Celebration Cup (1400m) before fighting on for 2nd in both the G3 Sa Sa Ladies' Purse Handicap (1800m) and G2 Jockey Club Cup (2000m) latest. Either leads or tracks speed. Goes on all surfaces.



Two wins from 6 starts at a mile in South Africa, as well as G1 Cape Guineas (1600m) 3rd in 2015. Did not race again until April this year. Unplaced in four Class 2 events. Well out of handicap but defied ratings, charging late to win the G3 Sa Sa Ladies' Purse Handicap (1800m) two back. Stayed on well for 3rd in maiden attempt at 2000m in G2 Jockey Club Cup behind Werther latest. Best when allowed to make one late run. Prefers firmer track.

126 lb

(109)

: 2 (1-0-1-0-0)

: 3 (1-0-0-1-1)

: 8 (2-0-3-1-2)

: 1 (0-0-0-0-1)

Winner/Second

: 2,458,060

|                                                     | V                     | 战爭政令<br><b>VAR DECREE (USA)</b> 3 b<br>/ar Front (USA) - Royal Decree<br>wner(s): A Rosen/Mrs J Magni | (USA) (Street 0 |            |