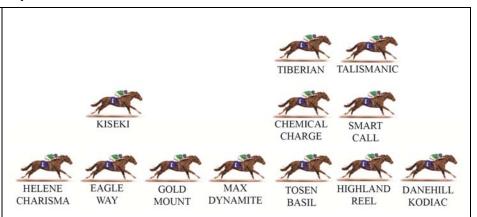

## **Performance Analysis**

| Horse               | Horse Details |   |             |     |              |            |            | Н          | orse Statist | ics        |            |           | Probable     | Tasiasa        |
|---------------------|---------------|---|-------------|-----|--------------|------------|------------|------------|--------------|------------|------------|-----------|--------------|----------------|
| Name                | Re            |   | Age/<br>Sex | Wt. | Int'l<br>Rtg | Lifetime   | G1         | Good       | Wet          | RH         | 2200-2800  | Trk/Dist  | Jockey       | Trainer        |
| Highland Reel 👔     | IR            | E | 5h          | 126 | 123          | 26 (9-6-3) | 21 (6-4-3) | 17 (9-4-2) | 9 (0-2-1)    | 15 (6-4-1) | 13 (5-3-1) | 2 (1-1-0) | R Moore      | A P O'Brien    |
| Talismanic 菺        | FI            | R | 4c          | 126 | 122          | 16 (6-5-1) | 4 (1-0-0)  | 5 (4-0-0)  | 11 (2-5-1)   | 4 (0-1-1)  | 11 (5-3-1) | 0 (0-0-0) | M Barzalona  | A Fabre        |
| Tiberian            | FI            | R | 5h          | 126 | 114          | 18 (6-4-0) | 4 (0-0-0)  | 8 (3-2-0)  | 10 (3-2-0)   | 9 (2-4-0)  | 13 (5-3-0) | 0 (0-0-0) | O Peslier    | A Couetil      |
| Chemical Charge 👔   | G             | В | 5h          | 126 | 113          | 14 (5-6-1) | 1 (0-0-0)  | 6 (3-2-1)  | 5 (0-3-0)    | 8 (2-5-1)  | 10 (3-4-1) | 0 (0-0-0) | O Murphy     | R M Beckett    |
| Danehill Kodiac 🛛 👔 | G             | В | 4c          | 126 | 113          | 16 (5-3-3) | 0 (0-0-0)  | 9 (2-2-2)  | 4 (2-0-1)    | 7 (3-1-1)  | 9 (3-2-2)  | 0 (0-0-0) | S Levey      | R Hannon       |
| Eagle Way 🛛 👖       | н             | К | 5g          | 126 | 113          | 22 (6-3-1) | 2 (1-0-1)  | 18 (6-2-1) | 4 (0-1-0)    | 22 (6-3-1) | 5 (2-2-1)  | 2 (1-0-1) | T Berry      | J Moore        |
| Max Dynamite        | IR            | E | 7g          | 126 | 113          | 16 (3-2-4) | 5 (0-1-1)  | 6 (0-2-2)  | 8 (3-0-1)    | 9 (0-0-2)  | 4 (1-0-0)  | 0 (0-0-0) | G Schofield  | W P Mullins    |
| Tosen Basil 🛛 📠     | JP            | N | 5h          | 126 | 113          | 17 (5-3-2) | 2 (0-0-0)  | 17 (5-3-2) | 0 (0-0-0)    | 12 (2-3-2) | 8 (3-1-1)  | 0 (0-0-0) | J Moreira    | H Fujiwara     |
| Gold Mount          | н             | К | 4g          | 126 | 109          | 14 (6-1-2) | 1 (0-0-0)  | 8 (3-1-1)  | 4 (3-0-0)    | 10 (5-0-2) | 4 (2-0-1)  | 2 (0-0-1) | Z Purton     | A S Cruz       |
| Helene Charisma   膚 | н             | K | 4c          | 126 | 108          | 18 (3-1-4) | 2 (1-0-0)  | 11 (0-1-2) | 7 (3-0-2)    | 15 (1-1-3) | 4 (1-1-0)  | 2 (0-1-0) | S Clipperton | J Moore        |
| Smart Call          | G             | B | 6m          | 122 | 110          | 21 (7-4-3) | 8 (3-1-0)  | 18 (7-4-2) | 3 (0-0-1)    | 16 (4-4-2) | 0 (0-0-0)  | 0 (0-0-0) | J Crowley    | Sir M R Stoute |
| Kiseki              | JP            | N | 3c          | 121 | 118          | 8 (4-1-2)  | 1 (1-0-0)  | 7 (3-1-2)  | 1 (1-0-0)    | 5 (2-1-2)  | 2 (0-1-1)  | 0 (0-0-0) | M Demuro     | K Sumii        |

HIGHLAND REEL IRELAND 5h 123 Counts a win in this race in 2015 among six G1 victories worldwide; narrow second to Satono Crown last year.

TIBERIAN

FRANCE 5h 114 Six-time winner, including the G2 Grand Prix de Deauville (2500m) in August.

DANEHILL KODIAC GREAT BRITAIN 4c 113 breakthrough Group Scored success in the G3 Cumberland (2392m) Lodge Stakes in October.

MAX DYNAMITE IRELAND 7g 113

GOLD MOUNT

(2000m) latest.

2015 G2 Lonsdale Cup (3280m) winner and two-time G1 Melbourne Cup (3200m) placegetter.

HONG KONG 4g 109 2016 King George V Handicap (2400m) winner at Royal Ascot; strong closer to be beaten two lengths in G2 Jockey Club Cup

SMART CALL GREAT BRITAIN 6m 110 Three-time G1 winner in South Africa, including the G1 J&B Met (2000m) in 2016.

galloper who Classy French fulfilled promise with win in G1 Breeders' Cup Turf (2400m) last time.

#### **CHEMICAL CHARGE GREAT BRITAIN 5h 113**

G3 September Stakes (2399m) winner at Kempton earlier this year and third to Idaho in the G2 Hardwicke Stakes.

### FAGI F WAY

HONG KONG 5g 113 Won the G1 Queensland Derby (2400m) pre-import; G3 Queen Mother Memorial Cup winner and G1 Champions & Chater Cup third at the course and distance.

**TOSEN BASIL** 

JAPAN 5h 113 Five-time winner; second in the G2 Kyoto Daishoten (2400m) last start.

HELENE CHARISMA HONG KONG 4c 108 2016 G1 Grand Prix de Paris (2400m) winner; 2nd in G3 Queen Mother Memorial Cup and 4th in G1 Champions & Chater Cup at

course and distance.

### KISEKI

JAPAN 3c 118 Top-class three-year-old posted strong win in the G1 Kikuka Sho (3000m), Japan's St Leger, at his most recent start.