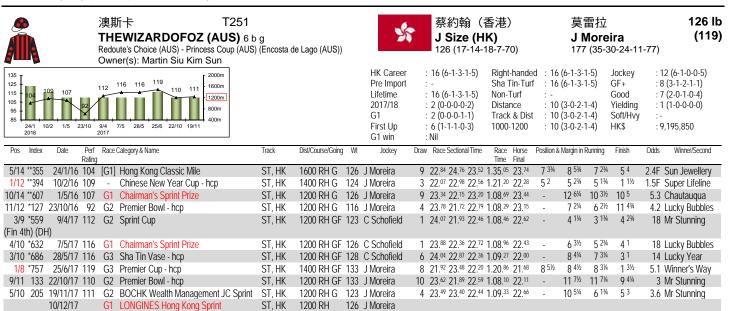

|                                              |                                                                                      |                                                 |                                                       |                                                       |                      |

Won the 2015 G1 LONGINES Hong Kong Sprint from the front; runner-up in 2014 and third in 2016. Held Lucky Bubbles for 4th course and distance win in G2 Centenary Sprint Cup (1200m) in January. Led and faded when 5th to Lucky Bubbles in G1 Chairman's Sprint Prize (1200m) to end campaign. Below par first two starts this term. Led and faded to 4th in G2 Jockey Club Sprint latest. Usually leads. Fast track suits.



Mercurial galloper with six wins from 16 starts. Had more than five months off after poor first-up run last season. Ran 1L 4th in G1 Chairman's Sprint Prize (1200m) in May. Rounded off light campaign with impressive career peak win under top-weight in G3 Premier Cup Handicap (1400m). Moderate ninth first-up in 1200m G2 handicap. OK effort for 5th in G2 Jockey Club Sprint (1200m) latest. Likes a sound surface. Usually held up.

|                                                                                                    | 華恩庭 T179<br>AMAZING KIDS (NZ) ex Cou<br>Falkirk (NZ) - Cadence (NZ) (Rhythm<br>Owner(s): Ricky Tsoi Kee Kwong