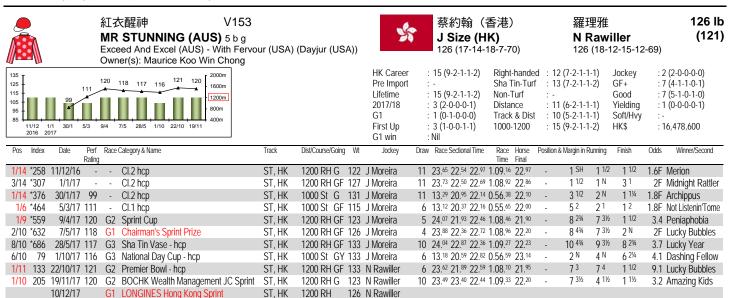

16      | 122             | 2nd Sprint Trial 1200<br>(G2)                        | Won KrisFlyer Int'l Sprint<br>1200 (G1) (2)             |
| 2008<br>Inspiration (AUS) 5g<br>Mr & Mrs Hui Sai Fun                                                 |   | J Moore<br>D Beadman      | ΗК   | Nk             | 9    | 67   | G     | 1.08.68      | 106             | 7th Sprint Trial 1200<br>(G2)                        | 7th Sprint Trial 1200 (G2)<br>(0)                       |
| 2007<br>Sacred Kingdom (AUS) 4g<br>Sin Kang Yuk                                                      |   | P F Yiu<br>G Mosse        | ΗК   | 2-1/4          | 6    | 1.4F | G     | 1.08.4       | 120             | Won Sprint Trial 1200<br>(G2)                        | Won Sprint Trial 1200<br>(G2) (0)                       |



Nine-time winner from 15 starts. Top-rated in Hong Kong. Patient progression through the grades from Happy Valley Class 4 1000m win in February 2016 to G2 score at course and distance in April. Followed-up with narrow 2nd in G1 Chairman's Sprint Prize in May. Impressed with 0.5L defeat of Lucky Bubbles under top-weight in G2 Premier Bowl Handicap (1200m). Defeated best in Hong Kong in G2 Jockey Club Sprint latest. Likes fast track. Usually held up with cover.

| 幸運如意         T211           LUCKY BUBBLES (AUS) 6 c         Sebring (AUS) - Bubble Below (AUS)           Owner(s): Lucky Syndicate |        | et (USA))         |     | 5                                                                          | 7    | 呂健威<br><b>K W Lui</b><br>94 (11-6-1