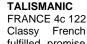

galloper who Classy French fulfilled promise with win in G1 Breeders' Cup Turf (2400m) last time.

Honest French four-year-old who has reached a career zenith after taking the G1 Breeders' Cup Turf (2400m) at Del Mar last start. Showed promise as a three-year-old with 4th in the G1 Prix du Jockey Club (2100m) behind Almanzor, but has progressed handily this season with 3 wins and 4 placings from 7 starts. Also took the G2 Prix Maurice de Nieuil (2800m) in July. Has led before but best when allowed to track the speed. No going concerns.