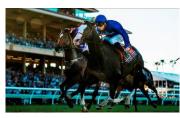

## **Speed Chart**

The Sha Tin 2400m circuit is relatively flat and fast by European standards, making tactical speed an advantage. Last year, when Satono Crown and Highland Reel singled out to stage their memorable 2-horse war, Highland Reel was in front at the 800m and Satono Crown just 2-1/2 lengths off the lead at the same stage. The most recent winner to come from the rear was Hong Kong's Dominant (2013), and he was still 5-1/4 lengths off the leader at the 800m. If there is such a thing as the "perfect" place to be, it would be four lengths off the lead, and one horse away from the rail, when they reach the half-way point. (Likely Pace: GOOD TO SLOW)

The Vase was upped to international Group 2 level for the 1996 renewal won by Luso, who became the first two-time winner when he returned successfully 12 months later. In 1999, in line with the renamed Hong Kong Cup and Hong Kong Mile, and the newly-initiated Hong Kong Sprint, the International Vase was renamed the Hong Kong Vase. A year later it was upgraded to Group 1 status and the Coronation Cup winner Daliapour arrived to take the spoils. Among the winners of this prestigious contest are the outstanding English race mare Ouija Board, English St Leger hero Mastery, popular globe-trotter Red Cadeaux, Dunaden, who in 2011 became the first Melbourne Cup winner to lift the Vase, and Ireland's Highland Reel, the horse that gave his trainer Aidan O'Brien a first Hong Kong success in 2015. Japan has won with Stay Gold and Satono Crown, the latter surging late to deny Highland Reel in the 2016 edition.