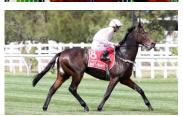

### Spotlight

Highland Reel gave the Aidan O'Brien stable its first Hong Kong win when successful in the LONGINES Hong Kong Vase two years ago. The multiple G1-winning globetrotter returns after setting up an epic edition last year, in which he finished a brave second to Japan's Satono Crown.

Established as top-class world traveller. The 2015 G1 LONGINES Hong Kong Vase winner finished a gallant 2nd to Satono Crown last year. Has this season added the G1 Coronation Cup (2405m) at Epsom and G1 Prince Of Wales's Stakes (1993m) at Ascot to 6 career G1 wins, including last year's G1 Breeders' Cup Turf (2400m), a race in which he was 3rd behind Talismanic last start. Leads or sits handy. No ground issues.