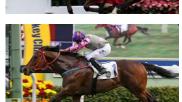

### Spotlight

Highland Reel gave the Aidan O'Brien stable its first Hong Kong win when successful in the LONGINES Hong Kong Vase two years ago. The multiple G1-winning globetrotter returns after setting up an epic edition last year, in which he finished a brave second to Japan's Satono Crown.

The Vase was upped to international Group 2 level for the 1996 renewal won by Luso, who became the first two-time winner when he returned successfully 12 months later. In 1999, in line with the renamed Hong Kong Cup and Hong Kong Mile, and the newly-initiated Hong Kong Sprint, the International Vase was renamed the Hong Kong Vase. A year later it was upgraded to Group 1 status and the Coronation Cup winner Daliapour arrived to take the spoils. Among the winners of this prestigious contest are the outstanding English race mare Ouija Board, English St Leger hero Mastery, popular globe-trotter Red Cadeaux, Dunaden, who in 2011 became the first Melbourne Cup winner to lift the Vase, and Ireland's Highland Reel, the horse that gave his trainer Aidan O'Brien a first Hong Kong success in 2015. Japan has won with Stay Gold and Satono Crown, the latter surging late to deny Highland Reel in the 2016 edition.