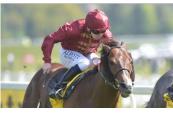

The top-class five-year-old faces a recent foe in Talismanic. Andre Fabre's Godolphin charge had Highland Reel in third when successful in the Breeders' Cup Turf at Del Mar recently. Fabre is seeking a third Vase win after Borgia (1999) and Flintshire (2014).

| 攻心如焚<br><b>TALISMANIC (GB)</b> 4 b/b<br>Medaglia d'Oro (USA) - Magic<br>Owner(s): Godolphin SNC                             | Mission (GB) (Machiavellian (USA)) | 費伯華(法國)<br>A Fabre (FR)                             | 巴米高<br>M Barzalona                                                                           | 126 lb<br>(122)                                                                                   |
|-----------------------------------------------------------------------------------------------------------------------------|------------------------------------|-----------------------------------------------------|----------------------------------------------------------------------------------------------|---------------------------------------------------------------------------------------------------|
| 135<br>125<br>105<br>105<br>105<br>147<br>147<br>2016<br>109<br>100<br>109<br>109<br>109<br>109<br>109<br>109<br>109<br>109 | Pre<br>Life<br>20'<br>G1<br>Fir:   | Import : - Sha Tin<br>time : 16 (6-5-1-1-3) Non-Tur | ff : - Good<br>e : 10 (4-3-1-0-2) Yielding<br>Dist : - Soft/Hvy<br>200 : 11 (5-3-1-0-2) HK\$ | : 15 (6-5-0-1-3)<br>: 1 (1-0-0-0-0)<br>: 4 (3-0-0-0-1)<br>: -<br>: 11 (2-5-1-1-2)<br>: 20,092,160 |
| Pos Index Date Perf Race Category & Name<br>Rating                                                                          | Track Dist/Course/Going Wt Jock    | y Draw Race Sectional Time Race Horse<br>Time Final | Position & Margin in Running Finish Odd                                                      | ds Winner/Second                                                                                  |
| 5/8 - 14/7/16 108 G1 GP de Paris - 3yo                                                                                      | STC, FR 2400 LH GS 128 M Barza     | ona 8 2.29.56 -                                     | 5 <sup>2.8</sup> 8.                                                                          | .5 Helene Charisma                                                                                |
| 1/6 - 14/9/16 109 L P. Turenne - 3yo                                                                                        | STC, FR 2400 LH G 123 M Barza      | ona 3 2.31.55 -                                     | 1 <sup>3</sup> 1.8                                                                           | F Al Haram                                                                                        |
| 11/16 - 2/10/16 95 G1 P. de l'Arc de Triomphe                                                                               | CHY, FR 2400 RH G 123 M Barza      | ona 5 2.23.61 -                                     | 11 <sup>19</sup> 4                                                                           | 2 Found                                                                                           |
| 2/5 - 28/3/17 106 L P. de la Porte de Madrid                                                                                | STC, FR 2400 LH S 128 M Barza      | ona 2 2.38. <sup>92</sup> -                         | 2 <sup>3</sup> 1.7                                                                           | 'F Tiberian                                                                                       |
| 1/6 - 18/4/17 109 L P. Lord Seymour                                                                                         | ML, FR 2400 LH G 132 M Barza       | ona 3 2.42.% -                                      | 1 <sup>1.5</sup> 1.9                                                                         | F Zemindari                                                                                       |
| 2/6 - 8/5/17 109 G3 P. d'Hedouville                                                                                         | STC, FR 2400 LH VS 123 M Barza     | ona 1 2.35.44 -                                     | 21 2.0                                                                                       | F Tiberian                                                                                        |
| 2/5 - 4/6/17 109 G2 GP de Chantilly                                                                                         | CHY, FR 2400 RH GS 126 M Barza     | ona 1 2.29.45 -                                     | 2 <sup>Nk</sup> 3.                                                                           | .5 Silverwave                                                                                     |
| 1/10 - 14/7/17 112 G2 P. Maurice de Nieuil                                                                                  | STC, FR 2800 LH G 126 M Barza      | ona 4 2.58.40 -                                     | 1 <sup>1.3</sup> 3.1                                                                         | F Marmelo                                                                                         |
| 3/6 - 10/9/17 117 G2 P. Foy                                                                                                 | CHY, FR 2400 RH S 128 V Chem       | naud 6 2.35.86 -                                    | 31.8 2                                                                                       | 0 Dschingis Secret                                                                                |
| 1/13 - 4/11/17 122 G1 Breeders' Cup Turf                                                                                    | DMR, USA2400 LH F 126 M Barza      | ona 1 25.14 24.44 23.75 2.26.19 -                   | 5 <sup>4</sup> 5 <sup>4</sup> 3 <sup>1</sup> 1 <sup>0.5</sup> 15.                            | .1 Beach Patrol                                                                                   |
| 10/12/17 G1 LONGINES Hong Kong Vase                                                                                         | ST, HK 2400 RH 126 M Barza         | ona                                                 |                                                                                              |                                                                                                   |

Honest French four-year-old who has reached a career zenith after taking the G1 Breeders' Cup Turf (2400m) at Del Mar last start. Showed promise as a three-year-old with 4th in the G1 Prix du Jockey Club (2100m) behind Almanzor, but has progressed handily this season with 3 wins and 4 placings from 7 starts. Also took the G2 Prix Maurice de Nieuil (2800m) in July. Has led before but best when allowed to track the speed. No going concerns.