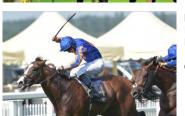

Japanese runners have claimed the Vase with Stay Gold (2001) and Satono Crown (2016), and Kiseki is a strong candidate to enhance that record this time. The Katsuhiko Sumii-trained galloper is one of his nation's star three-year-olds and was impressive when winning the Japanese St Leger last time.

### KISEKI

JAPAN 3c 118 Top-class three-year-old posted strong win in the G1 Kikuka Sho (3000m), Japan's St Leger, at his most recent start.