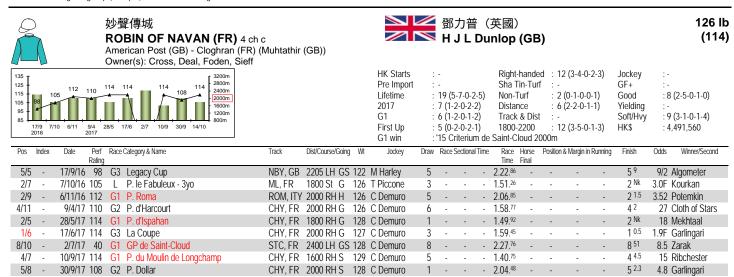

|                                                                                  |                                                                           |                                                               |                                            |

Talented galloper with six Hong Kong wins from 25, between 1600m and 2000m. Has not won since G2 Jockey Club Cup (2000m) success last year but did finish an admirable 2nd to Maurice in last year's G1 LONGINES Hong Kong Cup (2000m) and was not beaten far when 3rd behind Werther in the G1 Hong Kong Gold Cup (2000m) in February. Held ground when 5th in G2 Jockey Club Cup latest. Hold-up runner. No ground issues.

2/9

10/12/17



NEW, GB 1800 St G 14/10/17 114 G3 Darley S 132 J Doyle G1 LONGINES Hong Kong Cup ST, HK 2000 RH 126

Five-time winner from 1400m to 2000m, four as a two-year-old. G1-winning juvenile in the Criterium de Saint-Cloud (2000m) in 2015, but did not win again until the G3 La Coupe (2000m) at Chantilly in June, defeating Garlingari. G1 placed in the 2016 Premio Roma (2000m) and this year's Prix d'Ispahan (1800m). 2nd in G3 Darley Stakes (1800m) at Newmarket latest. Often leads or tracks speed. Adept on all surfaces.

11

1.48.54

2 1.3

10/1 Monarchs Glen

|                                                        | 更凌駕<br>GARLINGARI (FR) 6 b g<br>Linngari (IRE) - Garlinote (FR) (Pc<br>Owner(s): Corine Barande-Barbe