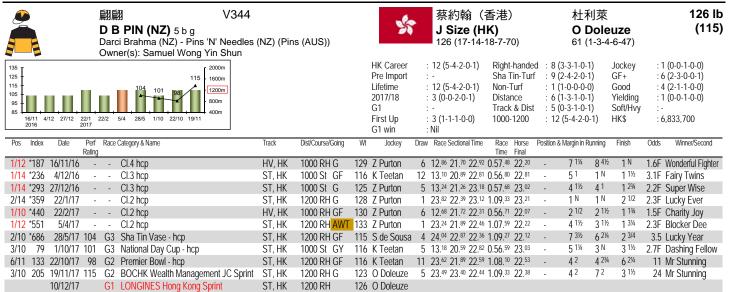

|                                                                   |                         |                                                                              |                              |                                                       |                            |                                                     |

Eight wins from 27 Hong Kong starts. Latest of four at course and distance came in October, 2015. Three wins at 1400m since including G3 handicap last January. Smart second first-up this term when conceded 16lb to winner Seasons Bloom in Class 1 HKSAR Chief Executive's Cup (1200m). Ran on up Nakayama incline to 5th behind Red Falx in G1 Sprinters Stakes (1200m) in Japan latest. Handy or settles midfield. Likes a quick surface.



Five wins from 12 starts at 1000m and 1200m, and only once out of first three. Versatile with wins at Happy Valley and Sha Tin on turf and dirt. Rounded out last term with second to Lucky Year in G3 Sha Tin Vase Handicap (1200m). Three smart efforts in pattern grade this season; latest a running-on third to Mr Stunning in the G2 Jockey Club Sprint at the course and distance. Usually tracks handily. No ground issues.

| Stormy Atl                                                                   | 属<br>I <b>Y LIBERAL (USA)</b> 5 b g<br>lantic (USA) - Vassar (USA) (Roya<br>Rockingham Ranch & David A Be |                      |                                                                         | 苗利雅<br>P Miller