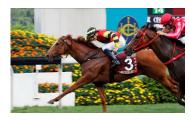

Japanese runners have claimed the Vase with Stay Gold (2001) and Satono Crown (2016), and Kiseki is a strong candidate to enhance that record this time. The Katsuhiko Sumii-trained galloper is one of his nation's star three-year-olds and was impressive when winning the Japanese St Leger last time.

### KISEKI

JAPAN 3c 118 Top-class three-year-old posted strong win in the G1 Kikuka Sho (3000m), Japan's St Leger, at his most recent start.