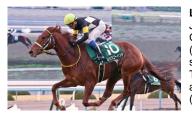

### Spotlight

Highland Reel gave the Aidan O'Brien stable its first Hong Kong win when successful in the LONGINES Hong Kong Vase two years ago. The multiple G1-winning globetrotter returns after setting up an epic edition last year, in which he finished a brave second to Japan's Satono Crown.

The Vase was upped to international Group 2 level for the 1996 renewal won by Luso, who became the first two-time winner when he returned successfully 12 months later. In 1999, in line with the renamed Hong Kong Cup and Hong Kong Mile, and the newly-initiated Hong Kong Sprint, the International Vase was renamed the Hong Kong Vase. A year later it was upgraded to Group 1 status and the Coronation Cup winner Daliapour arrived to take the spoils. Among the winners of this prestigious contest are the outstanding English race mare Ouija Board, English St Leger hero Mastery, popular globe-trotter Red Cadeaux, Dunaden, who in 2011 became the first Melbourne Cup winner to lift the Vase, and Ireland's Highland Reel, the horse that gave his trainer Aidan O'Brien a first Hong Kong success in 2015. Japan has won with Stay Gold and Satono Crown, the latter surging late to deny Highland Reel in the 2016 edition.

Established as top-class world traveller. The 2015 G1 LONGINES Hong Kong Vase winner finished a gallant 2nd to Satono Crown last year. Has this season added the G1 Coronation Cup (2405m) at Epsom and G1 Prince Of Wales's Stakes (1993m) at Ascot to 6 career G1 wins, including last year's G1 Breeders' Cup Turf (2400m), a race in which he was 3rd behind Talismanic last start. Leads or sits handy. No ground issues.