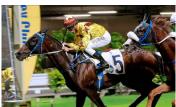

The top-class five-year-old faces a recent foe in Talismanic. Andre Fabre's Godolphin charge had Highland Reel in third when successful in the Breeders' Cup Turf at Del Mar recently. Fabre is seeking a third Vase win after Borgia (1999) and Flintshire (2014).

Honest French four-year-old who has reached a career zenith after taking the G1 Breeders' Cup Turf (2400m) at Del Mar last start. Showed promise as a three-year-old with 4th in the G1 Prix du Jockey Club (2100m) behind Almanzor, but has progressed handily this season with 3 wins and 4 placings from 7 starts. Also took the G2 Prix Maurice de Nieuil (2800m) in July. Has led before but best when allowed to track the speed. No going concerns.