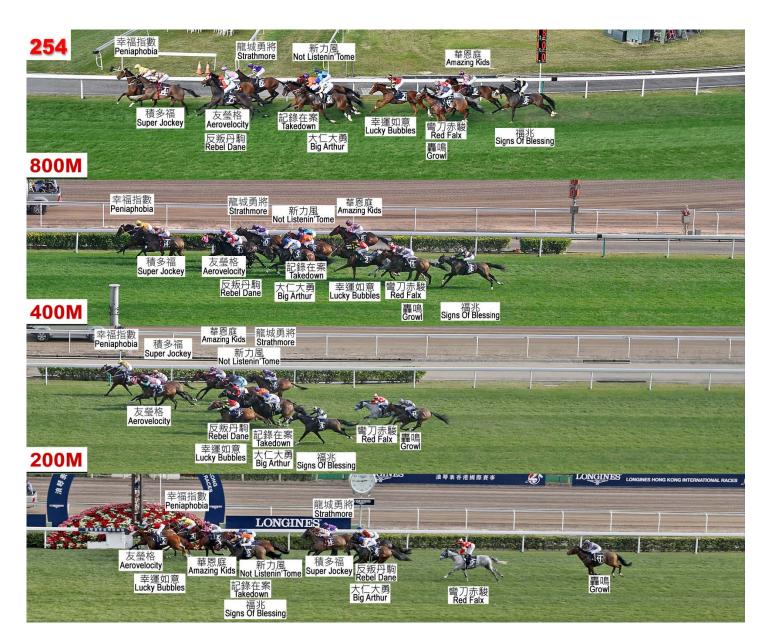

## **Speed Chart**

The Sha Tin 2400m circuit is relatively flat and fast by European standards, making tactical speed an advantage. Last year, when Satono Crown and Highland Reel singled out to stage their memorable 2-horse war, Highland Reel was in front at the 800m and Satono Crown just 2-1/2 lengths off the lead at the same stage. The most recent winner to come from the rear was Hong Kong's Dominant (2013), and he was still 5-1/4 lengths off the leader at the 800m. If there is such a thing as the "perfect" place to be, it would be four lengths off the lead, and one horse away from the rail, when they reach the half-way point. (Likely Pace: GOOD TO SLOW)

### Spotlight

Highland Reel gave the Aidan O'Brien stable its first Hong Kong win when successful in the LONGINES Hong Kong Vase two years ago. The multiple G1-winning globetrotter returns after setting up an epic edition last year, in which he finished a brave second to Japan's Satono Crown.