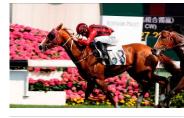

Honest French four-year-old who has reached a career zenith after taking the G1 Breeders' Cup Turf (2400m) at Del Mar last start. Showed promise as a three-year-old with 4th in the G1 Prix du Jockey Club (2100m) behind Almanzor, but has progressed handily this season with 3 wins and 4 placings from 7 starts. Also took the G2 Prix Maurice de Nieuil (2800m) in July. Has led before but best when allowed to track the speed. No going concerns.