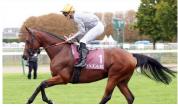

### Spotlight

Highland Reel gave the Aidan O'Brien stable its first Hong Kong win when successful in the LONGINES Hong Kong Vase two years ago. The multiple G1-winning globetrotter returns after setting up an epic edition last year, in which he finished a brave second to Japan's Satono Crown.

The Vase was upped to international Group 2 level for the 1996 renewal won by Luso, who became the first two-time winner when he returned successfully 12 months later. In 1999, in line with the renamed Hong Kong Cup and Hong Kong Mile, and the newly-initiated Hong Kong Sprint, the International Vase was renamed the Hong Kong Vase. A year later it was upgraded to Group 1 status and the Coronation Cup winner Daliapour arrived to take the spoils. Among the winners of this prestigious contest are the outstanding English race mare Ouija Board, English St Leger hero Mastery, popular globe-trotter Red Cadeaux, Dunaden, who in 2011 became the first Melbourne Cup winner to lift the Vase, and Ireland's Highland Reel, the horse that gave his trainer Aidan O'Brien a first Hong Kong success in 2015. Japan has won with Stay Gold and Satono Crown, the latter surging late to deny Highland Reel in the 2016 edition.

Established as top-class world traveller. The 2015 G1 LONGINES Hong Kong Vase winner finished a gallant 2nd to Satono Crown last year. Has this season added the G1 Coronation Cup (2405m) at Epsom and G1 Prince Of Wales's Stakes (1993m) at Ascot to 6 career G1 wins, including last year's G1 Breeders' Cup Turf (2400m), a race in which he was 3rd behind Talismanic last start. Leads or sits handy. No ground issues.