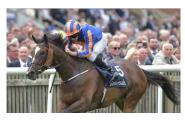

| 攻心如焚<br><b>TALISMANIC (GB)</b> 4 b/b<br>Medaglia d'Oro (USA) - Magic<br>Owner(s): Godolphin SNC                             | Mission (GB) (Machiavellian (USA)) | 費伯華(法國)<br>A Fabre (FR)                             | 巴米高<br>M Barzalona                                                                           | 126 lb<br>(122)                                                                                   |
|-----------------------------------------------------------------------------------------------------------------------------|------------------------------------|-----------------------------------------------------|----------------------------------------------------------------------------------------------|---------------------------------------------------------------------------------------------------|
| 135<br>125<br>105<br>105<br>105<br>147<br>147<br>2016<br>109<br>100<br>109<br>109<br>109<br>109<br>109<br>109<br>109<br>109 | Pre<br>Life<br>20'<br>G1<br>Fir:   | Import : - Sha Tin<br>time : 16 (6-5-1-1-3) Non-Tur | ff : - Good<br>e : 10 (4-3-1-0-2) Yielding<br>Dist : - Soft/Hvy<br>200 : 11 (5-3-1-0-2) HK\$ | : 15 (6-5-0-1-3)<br>: 1 (1-0-0-0-0)<br>: 4 (3-0-0-0-1)<br>: -<br>: 11 (2-5-1-1-2)<br>: 20,092,160 |
| Pos Index Date Perf Race Category & Name<br>Rating                                                                          | Track Dist/Course/Going Wt Jock    | y Draw Race Sectional Time Race Horse<br>Time Final | Position & Margin in Running Finish Odd                                                      | ds Winner/Second                                                                                  |
| 5/8 - 14/7/16 108 G1 GP de Paris - 3yo                                                                                      | STC, FR 2400 LH GS 128 M Barza     | ona 8 2.29.56 -                                     | 5 <sup>2.8</sup> 8.                                                                          | .5 Helene Charisma                                                                                |
| 1/6 - 14/9/16 109 L P. Turenne - 3yo                                                                                        | STC, FR 2400 LH G 123 M Barza      | ona 3 2.31.55 -                                     | 1 <sup>3</sup> 1.8                                                                           | F Al Haram                                                                                        |
| 11/16 - 2/10/16 95 G1 P. de l'Arc de Triomphe                                                                               | CHY, FR 2400 RH G 123 M Barza      | ona 5 2.23.61 -                                     | 11 <sup>19</sup> 4                                                                           | 2 Found                                                                                           |
| 2/5 - 28/3/17 106 L P. de la Porte de Madrid                                                                                | STC, FR 2400 LH S 128 M Barza      | ona 2 2.38. <sup>92</sup> -                         | 2 <sup>3</sup> 1.7                                                                           | 'F Tiberian                                                                                       |
| 1/6 - 18/4/17 109 L P. Lord Seymour                                                                                         | ML, FR 2400 LH G 132 M Barza       | ona 3 2.42.% -                                      | 1 <sup>1.5</sup> 1.9                                                                         | F Zemindari                                                                                       |
| 2/6 - 8/5/17 109 G3 P. d'Hedouville                                                                                         | STC, FR 2400 LH VS 123 M Barza     | ona 1 2.35.44 -                                     | 21 2.0                                                                                       | F Tiberian                                                                                        |
| 2/5 - 4/6/17 109 G2 GP de Chantilly                                                                                         | CHY, FR 2400 RH GS 126 M Barza     | ona 1 2.29.45 -                                     | 2 <sup>Nk</sup> 3.                                                                           | .5 Silverwave                                                                                     |
| 1/10 - 14/7/17 112 G2 P. Maurice de Nieuil                                                                                  | STC, FR 2800 LH G 126 M Barza      | ona 4 2.58.40 -                                     | 1 <sup>1.3</sup> 3.1                                                                         | F Marmelo                                                                                         |
| 3/6 - 10/9/17 117 G2 P. Foy                                                                                                 | CHY, FR 2400 RH S 128 V Chem       | naud 6 2.35.86 -                                    | 31.8 2                                                                                       | 0 Dschingis Secret                                                                                |
| 1/13 - 4/11/17 122 G1 Breeders' Cup Turf                                                                                    | DMR, USA2400 LH F 126 M Barza      | ona 1 25.14 24.44 23.75 2.26.19 -                   | 5 <sup>4</sup> 5 <sup>4</sup> 3 <sup>1</sup> 1 <sup>0.5</sup> 15.                            | .1 Beach Patrol                                                                                   |
| 10/12/17 G1 LONGINES Hong Kong Vase                                                                                         | ST, HK 2400 RH 126 M Barza         | ona                                                 |                                                                                              |                                                                                                   |

Honest French four-year-old who has reached a career zenith after taking the G1 Breeders' Cup Turf (2400m) at Del Mar last start. Showed promise as a three-year-old with 4th in the G1 Prix du Jockey Club (2100m) behind Almanzor, but has progressed handily this season with 3 wins and 4 placings from 7 starts. Also took the G2 Prix Maurice de Nieuil (2800m) in July. Has led before but best when allowed to track the speed. No going concerns.