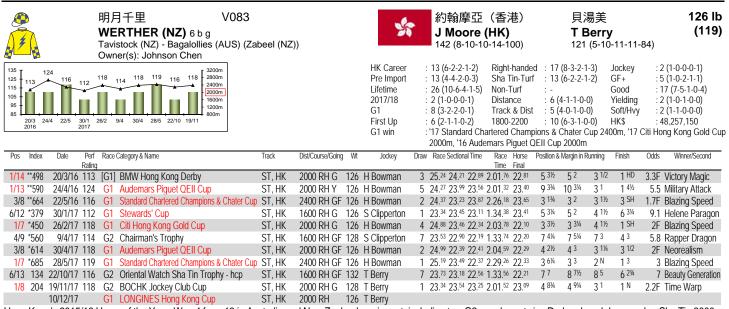

|                       |                          |                                |                                |                                                  |                       |                       |                                                                                                |

Lightly-raced four-time winner from 2000m to 2400m. First test in Group company a narrow defeat by Deauville in the G3 Huxley Stakes (2064m) at Chester; made amends with G3 Glorious Stakes (2398m) victory at Goodwood in August. Since finished runner-up twice at G1 level, in the Irish Champion Stakes behind Decorated Knight and the Champion Stakes behind Cracksman latest. Usually allowed to find feet before producing an early, sustained run. No ground concerns.



Hong Kong's 2015/16 Horse of the Year. Won 4 from 13 in Australia and New Zealand pre-import, including two G2s, and was twice Derby-placed down under. Sha Tin 2000m specialist, taking the 2016 Hong Kong Derby, that year's G1 QEII Cup and the 2017 G1 Hong Kong Gold Cup. Added to that tally with G2 Jockey Club Cup win latest. Also victorious over 2400m earlier this year with dominant G1 Champions & Chater Cup victory. Versatile type, best when sitting handy. Goes on all surfaces.

| 善得福<br>STAPHANOS (JPN) 6 b h<br>Deep Impact (JPN) - Kokoshnik (A<br>Owner(s): Carrot Farm Co Ltd                                                                                                                                                                   | IPN) (Kurofune (USA))   | )                |