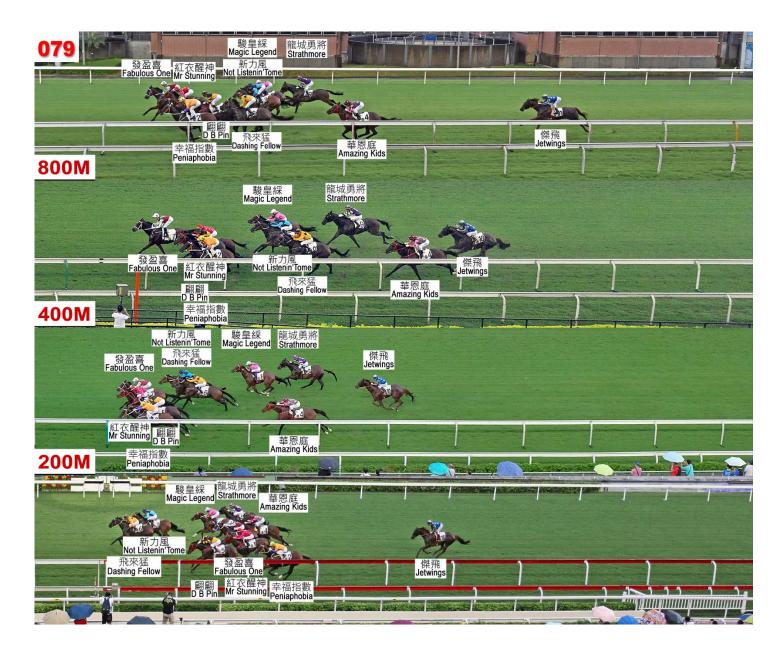

sup>1-3/4</sup>        | 8 <sup>3</sup>            | <b>7</b> <sup>2-1/4</sup> | 31   |
| Sprint  | Amazing Kids      | B Prebble   | J Size      | 129    | 10   | 13. <sup>58</sup> | 20.71             | 22.70             | 0.56.99 | <b>9</b> <sup>2-1/2</sup> | <b>9</b> <sup>3-1/4</sup> | <b>8</b> <sup>2-1/2</sup> | 18   |
| Sprint  | Peniaphobia       | Z Purton    | A S Cruz    | 132    | 8    | 13. <sup>26</sup> | 20.51             | 23. <sup>28</sup> | 0.57.05 | 3 1/2                     | 2 <sup>SH</sup>           | <b>9</b> <sup>3</sup>     | 10   |
|         | Jetwings          | M Chadwick  | R Gibson    | 113    | 9    | 14. <sup>18</sup> | 20.27             | 23. <sup>20</sup> | 0.57.65 | 10 6-1/4                  | 10 4-1/4                  | <b>10</b> 6-3/4           | 36   |



# Celebration Cup (Handicap) – Group 3 1 October 2017, 1400M Good to Yielding, 1.21.80 (13.62 22.18 23.43 22.57)

| Starter | Horse             | Jockey      | Trainer  | Weight | Draw |                   | Sec               | tional T    | ime               |         | Posi               | tion & Ma                 | argin in ru        | nning                      | Win  |
|---------|-------------------|-------------|----------|--------|------|-------------------|-------------------|-------------|-------------------|---------|--------------------|---------------------------|--------------------|----------------------------|------|
|         |                   |             |          |        |      | First<br>200      | 1200-<br>800      | 800-<br>400 | Last<br>400       | Finish  | 1