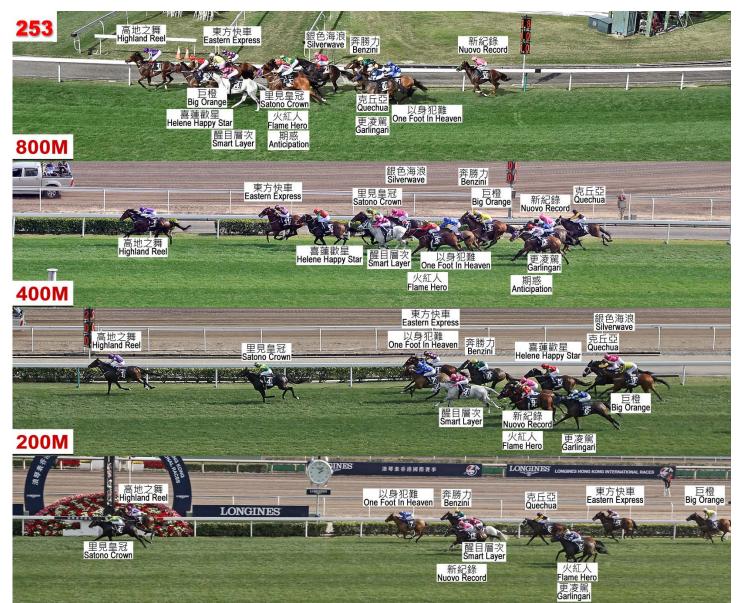

## **Speed Chart**

The Sha Tin 2400m circuit is relatively flat and fast by European standards, making tactical speed an advantage. Last year, when Satono Crown and Highland Reel singled out to stage their memorable 2-horse war, Highland Reel was in front at the 800m and Satono Crown just 2-1/2 lengths off the lead at the same stage. The most recent winner to come from the rear was Hong Kong's Dominant (2013), and he was still 5-1/4 lengths off the leader at the 800m. If there is such a thing as the "perfect" place to be, it would be four lengths off the lead, and one horse away from the rail, when they reach the half-way point. (Likely Pace: GOOD TO SLOW)

|                                | 高地之舞<br>HIGHLAND REEL (IRE) 5 b<br>Galileo (IRE) - Hveger (AUS) (Danel<br>Owner(s): Derrick Smith & Mrs John                                                                                                                                                                                                                                                                                                                                                                                                                                                                                                                                                                                                                                                                                                                                                                                                                                                                                                                                                                                                                                                                                                                                                                                                                                                                                                                                                                                                                                                                                                                                                                                                                                                                                                                                                                                                                                                                                                                                                                                                                                                                                                                                                                                                                                                                                                                                                                                                                                                                                                                                            | hill (USA)) | Michael Tal       | oor |                                                                         |      |         |                                                               | (愛育<br>Brier                                                                                                               |                     |                                           | 莫<br>R                                                             | 雅<br>Mooi                              | re               |                                                       | 126 lb<br>(123)                                                                                                 |
|--------------------------------|---------------------------------------------------------------------------------------------------------------------------------------------------------------------------------------------------------------------------------------------------------------------------------------------------------------------------------------------------------------------------------------------------------------------------------------------------------------------------------------------------------------------------------------------------------------------------------------------------------------------------------------------------------------------------------------------------------------------------------------------------------------------------------------------------------------------------------------------------------------------------------------------------------------------------------------------------------------------------------------------------------------------------------------------------------------------------------------------------------------------------------------------------------------------------------------------------------------------------------------------------------------------------------------------------------------------------------------------------------------------------------------------------------------------------------------------------------------------------------------------------------------------------------------------------------------------------------------------------------------------------------------------------------------------------------------------------------------------------------------------------------------------------------------------------------------------------------------------------------------------------------------------------------------------------------------------------------------------------------------------------------------------------------------------------------------------------------------------------------------------------------------------------------------------------------------------------------------------------------------------------------------------------------------------------------------------------------------------------------------------------------------------------------------------------------------------------------------------------------------------------------------------------------------------------------------------------------------------------------------------------------------------------------|-------------|-------------------|-----|-------------------------------------------------------------------------|------|---------|---------------------------------------------------------------|----------------------------------------------------------------------------------------------------------------------------|---------------------|-------------------------------------------|--------------------------------------------------------------------|----------------------------------------|------------------|-------------------------------------------------------|-----------------------------------------------------------------------------------------------------------------|
|                                | 121 123 116 121 3000m<br>28000m<br>28000m<br>28000m<br>28000m<br>28000m<br>28000m<br>28000m<br>28000m<br>28000m<br>28000m<br>28000m<br>28000m<br>28000m<br>28000m<br>28000m<br>28000m<br>28000m<br>28000m<br>28000m<br>28000m<br>28000m<br>28000m<br>28000m<br>28000m<br>28000m<br>28000m<br>28000m<br>28000m<br>28000m<br>28000m<br>28000m<br>28000m<br>28000m<br>28000m<br>28000m<br>28000m<br>28000m<br>28000m<br>28000m<br>28000m<br>28000m<br>28000m<br>28000m<br>28000m<br>28000m<br>28000m<br>28000m<br>28000m<br>28000m<br>28000m<br>28000m<br>28000m<br>28000m<br>28000m<br>28000m<br>28000m<br>28000m<br>28000m<br>28000m<br>28000m<br>28000m<br>28000m<br>28000m<br>28000m<br>28000m<br>28000m<br>28000m<br>28000m<br>28000m<br>28000m<br>28000m<br>28000m<br>28000m<br>28000m<br>28000m<br>28000m<br>28000m<br>28000m<br>28000m<br>28000m<br>28000m<br>28000m<br>28000m<br>28000m<br>28000m<br>28000m<br>28000m<br>28000m<br>28000m<br>28000m<br>28000m<br>28000m<br>28000m<br>28000m<br>28000m<br>28000m<br>28000m<br>28000m<br>28000m<br>28000m<br>28000m<br>28000m<br>28000m<br>28000m<br>28000m<br>28000m<br>28000m<br>28000m<br>28000m<br>28000m<br>28000m<br>28000m<br>28000m<br>28000m<br>28000m<br>28000m<br>28000m<br>28000m<br>28000m<br>28000m<br>28000m<br>28000m<br>28000m<br>28000m<br>28000m<br>28000m<br>28000m<br>28000m<br>28000m<br>28000m<br>28000m<br>28000m<br>28000m<br>28000m<br>28000m<br>28000m<br>28000m<br>28000m<br>28000m<br>28000m<br>28000m<br>28000m<br>28000m<br>28000m<br>28000m<br>28000m<br>28000m<br>28000m<br>28000m<br>28000m<br>28000m<br>28000m<br>28000m<br>28000m<br>28000m<br>28000m<br>28000m<br>28000m<br>28000m<br>28000m<br>28000m<br>28000m<br>28000m<br>28000m<br>28000m<br>28000m<br>28000m<br>28000m<br>28000m<br>28000m<br>28000m<br>28000m<br>28000m<br>28000m<br>28000m<br>28000m<br>28000m<br>28000m<br>28000m<br>28000m<br>28000m<br>28000m<br>28000m<br>28000m<br>28000m<br>28000m<br>28000m<br>28000m<br>28000m<br>28000m<br>28000m<br>28000m<br>28000m<br>28000m<br>28000m<br>28000m<br>28000m<br>28000m<br>28000m<br>28000m<br>28000m<br>28000m<br>28000m<br>28000m<br>28000m<br>28000m<br>28000m<br>28000m<br>28000m<br>28000m<br>28000m<br>28000m<br>28000m<br>28000m<br>28000m<br>28000m<br>28000m<br>28000m<br>28000m<br>28000m<br>28000m<br>28000m<br>28000m<br>28000m<br>28000m<br>28000m<br>28000m<br>28000m<br>28000m<br>28000m<br>28000m<br>28000m<br>28000m<br>28000m<br>28000m<br>28000m<br>28000m<br>28000m<br>28000m<br>28000m<br>28000m<br>28000m<br>28000m<br>28000m<br>28000m<br>28000m<br>28000m<br>28000m<br>28000m<br>28000m<br>28000m<br>28000m<br>28000m |             |                   |     | HK Starts<br>Pre Import<br>Lifetime<br>2017<br>G1<br>First Up<br>G1 win |      | 2400m   | 5-3-2-6<br>2-1-1)<br>1-3-2-6<br>1-1-2)<br>nce of '<br>, '16 K | Sł<br>Di<br>Di<br>Sł<br>Di<br>Di<br>Di<br>Di<br>Sł<br>Sł<br>Sł<br>Sł<br>Sł<br>Sł<br>Sł<br>Sł<br>Sł<br>Sł<br>Sł<br>Sł<br>Sł | orge VI             | Turf :<br>:<br>Dist :<br>00 :<br>93m, '17 | 13 (5-3-1-<br>2 (1-1-0-0<br>13 (5-3-1-<br>Coronatio<br>n Elizabeti | -1)<br>2-2)<br>-0)<br>2-2)<br>vn Cup 2 |                  | : 9 (<br>: 8 (<br>: 4 (<br>: 5 (<br>: 73<br>16 Breede | (4-1-3-2-4)<br>6-1-1-0-1)<br>3-3-1-1-0)<br>0-0-0-0-4)<br>0-2-1-1-1)<br>058,110<br>ers' Cup Turf<br>ES Hong Kong |
| Pos Index Date Perf<br>Rating  | Race Category & Name                                                                                                                                                                                                                                                                                                                                                                                                                                                                                                                                                                                                                                                                                                                                                                                                                                                                                                                                                                                                                                                                                                                                                                                                                                                                                                                                                                                                                                                                                                                                                                                                                                                                                                                                                                                                                                                                                                                                                                                                                                                                                                                                                                                                                                                                                                                                                                                                                                                                                                                                                                                                                                    | Track       | Dist/Course/Going | Wt  | Jockey                                                                  | Draw | Race Se | ctional Ti                                                    |                                                                                                                            | ace Hor<br>me Fina  |                                           | on & Margin in                                                     | Running                                | Finish           | Odds                                                  | Winner/Second                                                                                                   |
| 7/12 - 10/9/16 115             | G1 Irish Champion S.                                                                                                                                                                                                                                                                                                                                                                                                                                                                                                                                                                                                                                                                                                                                                                                                                                                                                                                                                                                                                                                                                                                                                                                                                                                                                                                                                                                                                                                                                                                                                                                                                                                                                                                                                                                                                                                                                                                                                                                                                                                                                                                                                                                                                                                                                                                                                                                                                                                                                                                                                                                                                                    | LEO, IRE    | 2000 LH Y         | 133 | C O'Donoghue                                                            | 6    | -       | -                                                             | - 2.08                                                                                                                     | 3. <sup>93</sup>    |                                           | -                                                                  | -                                      | 7 6.5            | 10/1 A                                                | Imanzor                                                                                                         |
| 2/16 - 2/10/16 123             | G1 P. de l'Arc de Triomphe                                                                                                                                                                                                                                                                                                                                                                                                                                                                                                                                                                                                                                                                                                                                                                                                                                                                                                                                                                                                                                                                                                                                                                                                                                                                                                                                                                                                                                                                                                                                                                                                                                                                                                                                                                                                                                                                                                                                                                                                                                                                                                                                                                                                                                                                                                                                                                                                                                                                                                                                                                                                                              | CHY, FR     | 2400 RH G         | 131 | J Heffernan                                                             | 11   | -       | -                                                             | - 2.2                                                                                                                      | 3.61                |                                           | -                                                                  | -                                      | 2 <sup>1.8</sup> | 25 F                                                  | ound                                                                                                            |
| <b>1/12</b> - 5/11/16 123      | G1 Breeders' Cup Turf                                                                                                                                                                                                                                                                                                                                                                                                                                                                                                                                                                                                                                                                                                                                                                                                                                                                                                                                                                                                                                                                                                                                                                                                                                                                                                                                                                                                                                                                                                                                                                                                                                                                                                                                                                                                                                                                                                                                                                                                                                                                                                                                                                                                                                                                                                                                                                                                                                                                                                                                                                                                                                   | SA, USA     | 2400 LH F         | 126 | J Heffernan                                                             | 12   | 23.46 2 | 3. <sup>18</sup> 23                                           | 3.66 2.23                                                                                                                  | 3.00                | - 17                                      | 1 6.5                                                              | 14                                     | 1 1.8            | 4.8 F                                                 | lintshire                                                                                                       |
| 2/14 *253 11/12/16 122         | G1 LONGINES Hong Kong Vase                                                                                                                                                                                                                                                                                                                                                                                                                                                                                                                                                                                                                                                                                                                                                                                                                                                                                                                                                                                                                                                                                                                                                                                                                                                                                                                                                                                                                                                                                                                                                                                                                                                                                                                                                                                                                                                                                                                                                                                                                                                                                                                                                                                                                                                                                                                                                                                                                                                                                                                                                                                                                              | ST, HK      | 2400 RH G         | 126 | R Moore                                                                 | 10   | 24.35 2 | 3.42 24                                                       | .13 2.20                                                                                                                   | 5. <sup>22</sup> 24 | .21 10                                    | .8 11                                                              | 1 2.5                                  | 2 0.5            | 1.5F S                                                | atono Crown                                                                                                     |
| 7/7 - 25/3/17 102              | G1 Dubai Sheema Classic                                                                                                                                                                                                                                                                                                                                                                                                                                                                                                                                                                                                                                                                                                                                                                                                                                                                                                                                                                                                                                                                                                                                                                                                                                                                                                                                                                                                                                                                                                                                                                                                                                                                                                                                                                                                                                                                                                                                                                                                                                                                                                                                                                                                                                                                                                                                                                                                                                                                                                                                                                                                                                 | MEY, UAE    | 2410 LH Y         | 126 | R Moore                                                                 | 3    | -       | -                                                             | - 2.32                                                                                                                     | 2.39                |                                           | -                                                                  | -                                      | 7 12             | 5/2 J                                                 | ack Hobbs                                                                                                       |
| 1/10 - 2/6/17 121              | G1 Coronation Cup                                                                                                                                                                                                                                                                                                                                                                                                                                                                                                                                                                                                                                                                                                                                                                                                                                                                                                                                                                                                                                                                                                                                                                                                                                                                                                                                                                                                                                                                                                                                                                                                                                                                                                                                                                                                                                                                                                                                                                                                                                                                                                                                                                                                                                                                                                                                                                                                                                                                                                                                                                                                                                       | EPS, GB     | 2405 LH G         | 126 | R Moore                                                                 | 3    | -       | -                                                             | - 2.3                                                                                                                      | 3. <sup>34</sup>    |                                           | -                                                                  | -                                      | 1 1.8            | 9/4F F                                                | rontiersman                                                                                                     |
| <mark>1/8</mark> - 21/6/17 123 |                                                                                                                                                                                                                                                                                                                                                                                                                                                                                                                                                                                                                                                                                                                                                                                                                                                                                                                                                                                                                                                                                                                                                                                                                                                                                                                                                                                                                                                                                                                                                                                                                                                                                                                                                                                                                                                                                                                                                                                                                                                                                                                                                                                                                                                                                                                                                                                                                                                                                                                                                                                                                                                         | ASC, GB     | 1993 RH GF        | 126 | R Moore                                                                 | 6    | -       | -                                                             | - 2.0                                                                                                                      | 5.04                |                                           | -                                                                  | -                                      | 1 1.3            |                                                       | ecorated Knight                                                                                                 |
| 4/10 - 29/7/17 113             | G1 King George VI & Queen Elizabeth S.                                                                                                                                                                                                                                                                                                                                                                                                                                                                                                                                                                                                                                                                                                                                                                                                                                                                                                                                                                                                                                                                                                                                                                                                                                                                                                                                                                                                                                                                                                                                                                                                                                                                                                                                                                                                                                                                                                                                                                                                                                                                                                                                                                                                                                                                                                                                                                                                                                                                                                                                                                                                                  | ASC, GB     | 2392 RH GS        | 133 | R Moore                                                                 | 4    | -       | -                                                             | - 2.30                                                                                                                     | 5. <sup>22</sup>    |                                           | -                                                                  | -                                      | 4 9.3            | 9/2 E                                                 | nable                                                                                                           |
| 3/10 - 21/10/17 116            | G1 Champion S.                                                                                                                                                                                                                                                                                                                                                                                                                                                                                                                                                                                                                                                                                                                                                                                                                                                                                                                                                                                                                                                                                                                                                                                                                                                                                                                                                                                                                                                                                                                                                                                                                                                                                                                                                                                                                                                                                                                                                                                                                                                                                                                                                                                                                                                                                                                                                                                                                                                                                                                                                                                                                                          | ASC, GB     | 1993 RH S         | 131 | R Moore                                                                 | 9    | -       | -                                                             | - 2.1                                                                                                                      | .75                 |                                           | -                                                                  | -                                      | 3 7.3            | 17/2 C                                                | racksman                                                                                                        |
| 3/13 - 4/11/17 121             | G1 Breeders' Cup Turf                                                                                                                                                                                                                                                                                                                                                                                                                                                                                                                                                                                                                                                                                                                                                                                                                                                                                                                                                                                                                                                                                                                                                                                                                                                                                                                                                                                                                                                                                                                                                                                                                                                                                                                                                                                                                                                                                                                                                                                                                                                                                                                                                                                                                                                                                                                                                                                                                                                                                                                                                                                                                                   | DMR, USA    | 12400 LH F        | 126 | R Moore                                                                 | 3    | 25.14 2 | 4.44 23                                                       | 8.75 2.20                                                                                                                  | 5. <sup>19</sup>    | - 32                                      | .5 32                                                              | 4 1.5                                  | 3 0.8            | 2.4F T                                                | alismanic                                                                                                       |
| 10/12/17                       | G1 LONGINES Hong Kong Vase                                                                                                                                                                                                                                                                                                                                                                                                                                                                                                                                                                                                                                                                                                                                                                                                                                                                                                                                                                                                                                                                                                                                                                                                                                                                                                                                                                                                                                                                                                                                                                                                                                                                                                                                                                                                                                                                                                                                                                                                                                                                                                                                                                                                                                                                                                                                                                                                                                                                                                                                                                                                                              | ST, HK      | 2400 RH           | 126 | R Moore                                                                 |      |         |                                                               |                                                                                                                            |                     |                                           |                                                                    |                                        |                  |                                                       |                                                                                                                 |