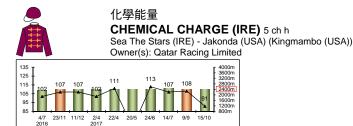

#### **CHEMICAL CHARGE GREAT BRITAIN 5h 113**

G3 September Stakes (2399m) winner at Kempton earlier this year and third to Idaho in the G2 Hardwicke Stakes.