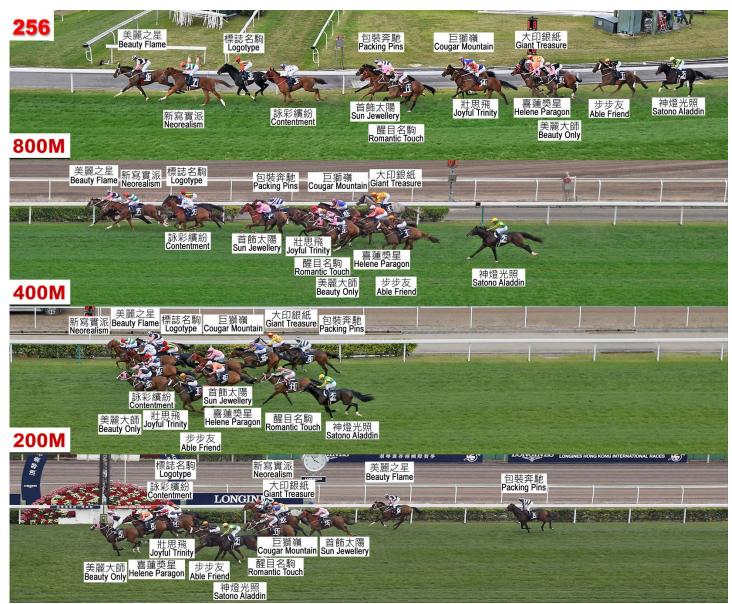

| 27   |
|         | Sun Jewellery   | S de Sousa  | J Size      | 126    | 3    | 24. <sup>96</sup> | 22.74             | 22.77             | 23.73             | 1.34.20 | 5 <sup>3</sup>     | 5 4-1/4            | 5 <sup>2-3/4</sup> | <b>12</b> 4-1/2            | 10   |
|         | Beauty Flame    | K C Leung   | A S Cruz    | 126    | 12   | 24. <sup>48</sup> | 22.54             | 23. <sup>01</sup> | 24. <sup>56</sup> | 1.34.59 | 1 <sup>3/4</sup>   | 1 <sup>1</sup>     | 1 <sup>1/2</sup>   | 13 <sup>7</sup>            | 47   |
|         | Packing Pins    | M Guyon     | P F Yiu     | 126    | 1    | 25. <sup>12</sup> | 22.58             | 22. <sup>81</sup> | 24. <sup>57</sup> | 1.35.08 | 74                 | 6 4-1/4            | 6 <sup>3</sup>     | <b>14</b> <sup>10</sup>    | 51   |



# LONGINES Hong Kong Cup – Group 1 11 December 2016, 2000M Good, 2.00.95 (26.79 23.31 23.24 23.46 24.15)

| Starter | Horse             | Jockey      | Trainer     | Weight | Draw |                   |                   | Sectio            | nal Tim           | е                 |         | P                  | osition 8          | Margin                     | in runnir          | ng                        | Win  |
|---------|-------------------|-------------|-------------|--------|------|-------------------|-------------------|-------------------|-------------------|-------------------|---------|--------------------|--------------------|----------------------------|--------------------|---------------------------|------|
|         |                   |             |             |