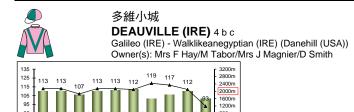

DANEHILL KODIAC GREAT BRITAIN 4c 113 breakthrough Group Scored success in the G3 Cumberland (2392m) Lodge Stakes in October.

MAX DYNAMITE IRELAND 7g 113

GOLD MOUNT

(2000m) latest.

2015 G2 Lonsdale Cup (3280m) winner and two-time G1 Melbourne Cup (3200m) placegetter.